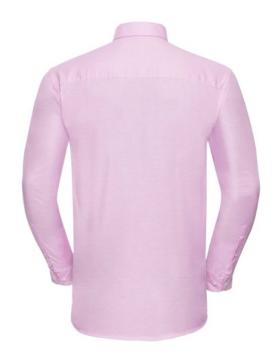

# RUSSELL EASY CARE OXFORD MEN'S LS ECARE OXFRD SHIRT, LONG SLEEVE SHIRT

## **Specification**

RUSSELL Men's Long Sleeve Shirt EASY CARE OXFORD. Ideal choice for corporate wear because everyone looks good. Classical collar with or without buttons, two buttons on cuff. 70% Cotton / 30% Oxford polyester, 130/135 g / m2. Wash at 40 degrees. EASY CARE - fast drying, easy to iron Cls Pk 16.5 / 41/42