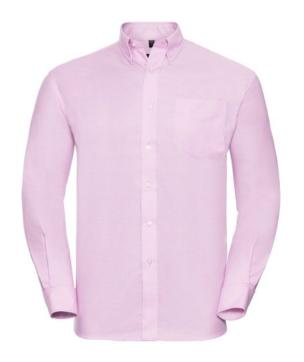

# RUSSELL EASY CARE OXFORD MEN'S LS ECARE OXFRD SHIRT, LONG SLEEVE SHIRT

## **Specification**

RUSSELL Men's Long Sleeve Shirt EASY CARE OXFORD. Ideal choice for corporate wear because everyone looks good. Classical collar with or without buttons, two buttons on cuff. 70% Cotton / 30% Oxford polyester, 130/135 g / m2. Wash at 40 degrees. EASY CARE - fast drying, easy to iron Cls Pk 16.5 / 41/42