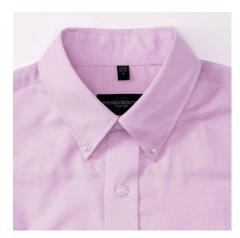

# RUSSELL EASY CARE OXFORD MEN'S LS ECARE OXFRD SHIRT, LONG SLEEVE SHIRT

#### **Basic informations**

Size: L1

Length: 56 Width: 37 Height: 23

Size: L1

Color: Rose

## **Specification**

RUSSELL Men's Long Sleeve Shirt EASY CARE OXFORD. Ideal choice for corporate wear because everyone looks good. Classical collar with or without buttons, two buttons on cuff. 70% Cotton / 30% Oxford polyester, 130/135 g / m2. Wash at 40 degrees. EASY CARE - fast drying, easy to iron Cls Pk 16.5 / 41/42